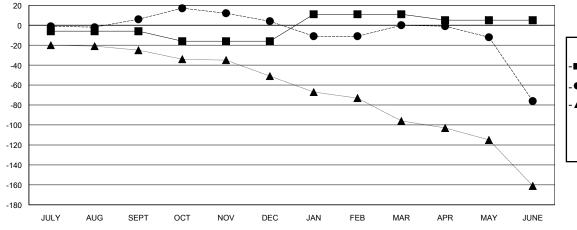

## GOALS AND ACTUAL NEW CLUBS CUMULATIVE

| -■- MEMBER GROWTH NET GOAL        |
|-----------------------------------|
| - ● - MEMBER GROWTH ACTUAL        |
| - ▲ - LAST YEAR MEMBERSHIP ACTUAL |
|                                   |
|                                   |
|                                   |
|                                   |