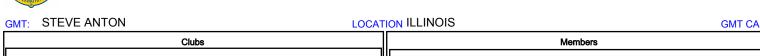

## MONTHLY MEMBERSHIP PROGRESS REPORT

District 1 BK

Results as of: 06/30/2018





## GOALS AND ACTUAL NEW CLUBS CUMULATIVE







| -■- MEMBER GROWTH NET GOAL        |
|-----------------------------------|
| - ● - MEMBER GROWTH ACTUAL        |
| - ▲ - LAST YEAR MEMBERSHIP ACTUAL |
|                                   |
|                                   |
|                                   |
|                                   |

| DROPPED CLUBS: 3 |     |
|------------------|-----|
| DROPPED MEMBERS  |     |
| DECEASED         | 32  |
| CLUB CANCELLED   | 19  |
| OTHER            | 183 |
| TOTAL            | 234 |

| 39 CLUBS OF 69 ADDED 1 OR MORE | GE |
|--------------------------------|----|
| NEW MEMBERS                    | MA |
|                                | FE |
|                                | Wo |
|                                | 1  |

| CLICK HERE