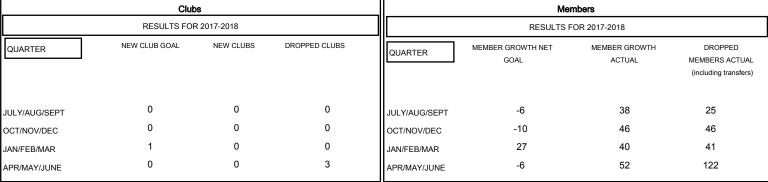

| DROPPED CLUBS: 3 |     |
|------------------|-----|
| DROPPED MEMBERS  |     |
| DECEASED         | 32  |
| CLUB CANCELLED   | 19  |
| OTHER            | 183 |
| TOTAL            | 234 |

| 39 CLUBS OF 69 ADDED 1 OR MORE | GE |
|--------------------------------|----|
| NEW MEMBERS                    | MA |
|                                | FE |
|                                | Wo |
|                                | 1  |